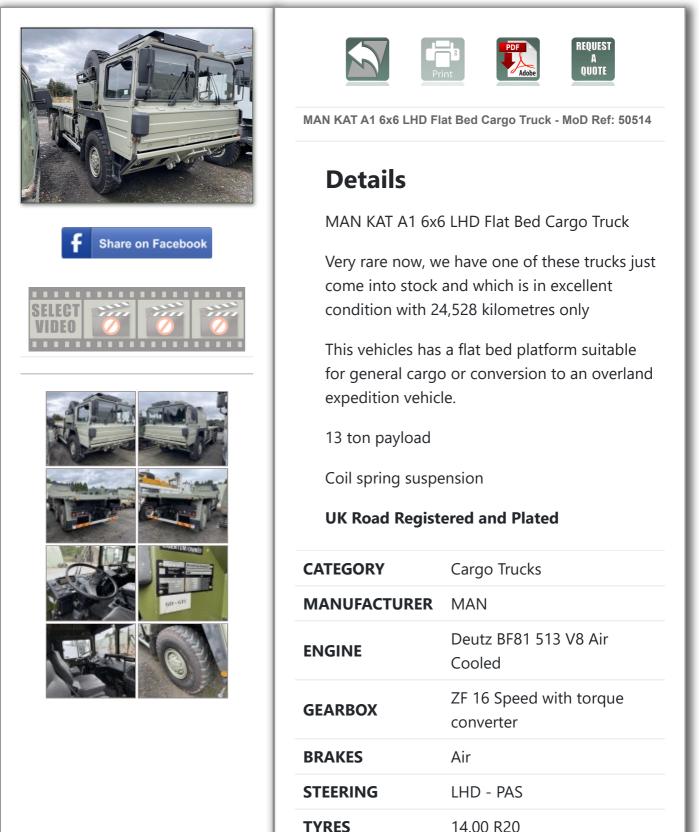

## Govsales - Ex MoD Surplus, Ex Army Trucks, Vehicles & Equipment

MAN KAT A1 6x6 LHD Flat Bed Cargo Truck - MoD Ref: 50514

| ELECTRICS                                                                                                                                                                                                                    | 24 volt                                                                                                                                                                                                                                                                                                                                                                                                                                                             |
|------------------------------------------------------------------------------------------------------------------------------------------------------------------------------------------------------------------------------|---------------------------------------------------------------------------------------------------------------------------------------------------------------------------------------------------------------------------------------------------------------------------------------------------------------------------------------------------------------------------------------------------------------------------------------------------------------------|
| L x W x H                                                                                                                                                                                                                    | 9.00m x 2.50m x 2.65m                                                                                                                                                                                                                                                                                                                                                                                                                                               |
| GROSS WEIGHT                                                                                                                                                                                                                 | 24,000kg                                                                                                                                                                                                                                                                                                                                                                                                                                                            |
| HOURS /<br>MILEAGE                                                                                                                                                                                                           | 24,528kms                                                                                                                                                                                                                                                                                                                                                                                                                                                           |
| YEAR OF<br>MANUFACTURE                                                                                                                                                                                                       | 1989                                                                                                                                                                                                                                                                                                                                                                                                                                                                |
| QTY AVAILABLE                                                                                                                                                                                                                | 1                                                                                                                                                                                                                                                                                                                                                                                                                                                                   |
| EXPORT<br>REQUIREMENTS<br>more                                                                                                                                                                                               | SIEL Licence Required                                                                                                                                                                                                                                                                                                                                                                                                                                               |
| PRICE                                                                                                                                                                                                                        | REQUEST A QUOTE                                                                                                                                                                                                                                                                                                                                                                                                                                                     |
|                                                                                                                                                                                                                              | rint PDF REQUEST A QUOTE                                                                                                                                                                                                                                                                                                                                                                                                                                            |
| where applicable and shipp<br>subject to remaining unsold<br>unit"purchased, any reduction<br>subject to negotiation and is c<br>LOI. For complete Terms &<br>above may represent a vehicl<br>available serviced and painted | J.K. Pounds Sterling Ex. Works excluding VAT<br>ing / associated costs. Vehicles advertised are<br>. All prices quoted are based on "per individual<br>ins on advertised price for multiple item orders is<br>onducted at the time of inspection or provision of<br>Conditions See Main Website. Photo's shown<br>e type rather than an actual vehicle, vehicles are<br>d to customers preference. An export licence may<br>s sold to customers outside of the U.K. |
| Govsales of Ex Militar<br>Rovers for sale, Ex army                                                                                                                                                                           | x6 LHD Flat Bed Cargo Truck<br>ry vehicles for sale, Ex Military Land<br>/ trucks for sale, MoD Surplus, Ex Mo<br>Military and Nato Plant and Equipme                                                                                                                                                                                                                                                                                                               |