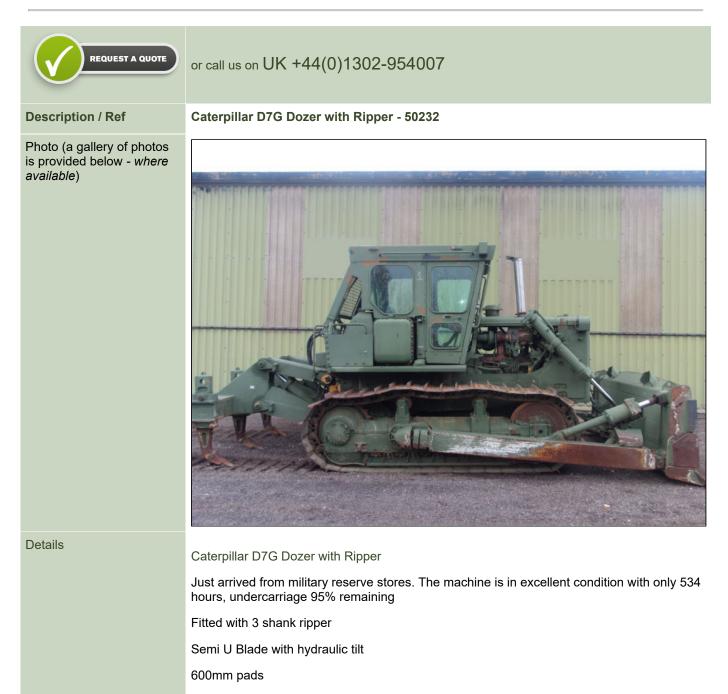

### Return to Homepage | E-Mail: sales@modsurplus.co.uk

Enclosed ROPS cab

Videos (if available)

| Category     | Bulldozers     | Length                  | 6.8 M                 |
|--------------|----------------|-------------------------|-----------------------|
| Manufacturer | Caterpillar    | Height                  | 3.3 M                 |
| Engine       | 3306 DI 200 HP | Width                   | 3.6 M                 |
| Gearbox      | Powershift     | GVW                     | 21,500 Kg             |
| Brakes       |                | Hrs_Kms                 | 534 Hours             |
| Steering     |                | Date into Service       |                       |
| Tyres        |                | Year of Manufacture     |                       |
| Max Load     |                | Qty Available           | 1                     |
| Electrics    | 24V            | Export Requirementsmore | SIEL Licence Required |
|              |                |                         |                       |