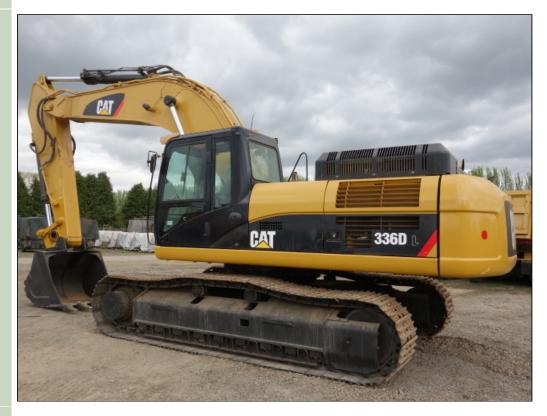

#### Return to Homepage | E-Mail: sales@modsurplus.co.uk

or call us on UK +44(0)1302-954007

**Description / Ref** 

Photo (a gallery of photos is provided below - *where available*)

Caterpillar Tracked Excavator 336DL 2011 - 40242

#### Details

2011 Caterpillar 336DL tracked excavator 8,824 Hours Piped for hammer Air Conditioning Check valves Reverse camera 600mm pads Machines undercarriage is excellent and overall good operating condition