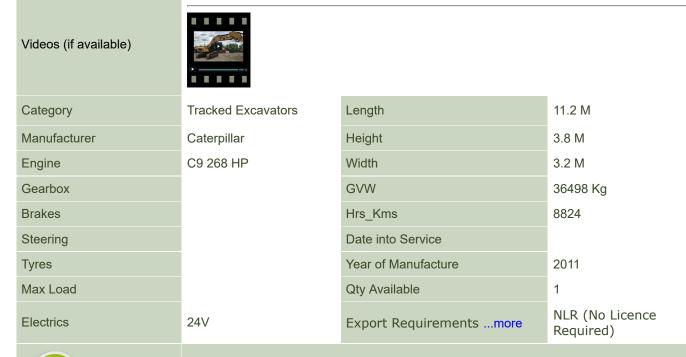

#### Details

2011 Caterpillar 336DL tracked excavator 8,824 Hours Piped for hammer Air Conditioning Check valves Reverse camera 600mm pads Machines undercarriage is excellent and overall good operating condition