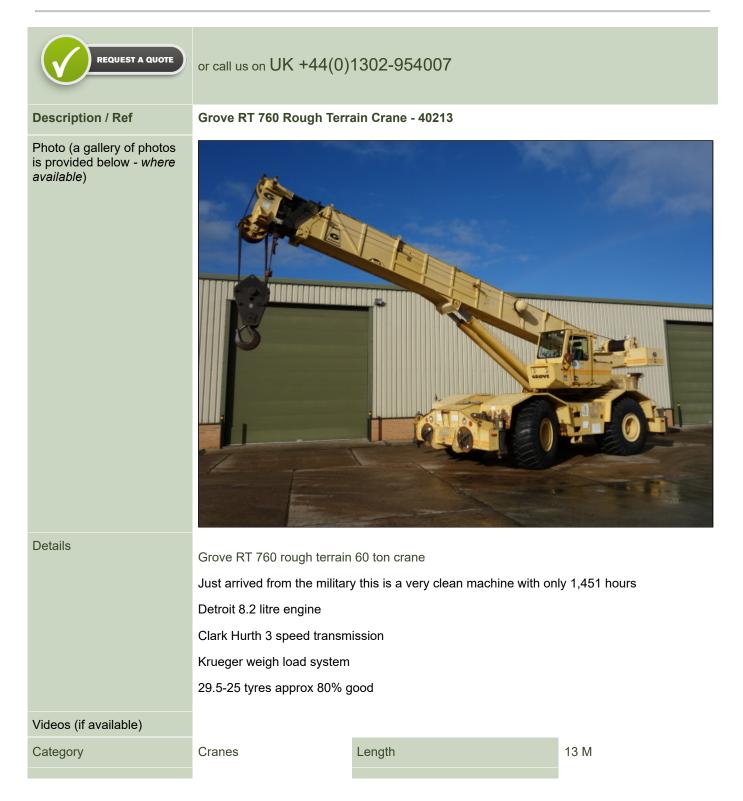

## Return to Homepage | E-Mail: sales@modsurplus.co.uk

| Manufacturer                                                             | Grove                   | Height                  | 3.8 M                        |
|--------------------------------------------------------------------------|-------------------------|-------------------------|------------------------------|
| Engine                                                                   | Detroit 8.2Ltr 40837300 | Width                   | 3.4 M                        |
| Gearbox                                                                  | Clark Hurth 1228662-22  | GVW                     |                              |
| Brakes                                                                   |                         | Hrs_Kms                 | 1,451 Hours                  |
| Steering                                                                 |                         | Date into Service       |                              |
| Tyres                                                                    | 29.5-25                 | Year of Manufacture     |                              |
| Max Load                                                                 |                         | Qty Available           | 1                            |
| Electrics                                                                | 24V                     | Export Requirementsmore | NLR (No Licence<br>Required) |
| or call us on UK +44(0)1302-954007                                       |                         |                         |                              |
|                                                                          | Phot                    | o Gallery               |                              |
|                                                                          |                         |                         |                              |
| 0                                                                        |                         |                         |                              |
| CEOVE Auforder CEANE<br>Man The Contract CEANE<br>Man The Contract Ceane |                         |                         |                              |
| .00                                                                      |                         |                         |                              |