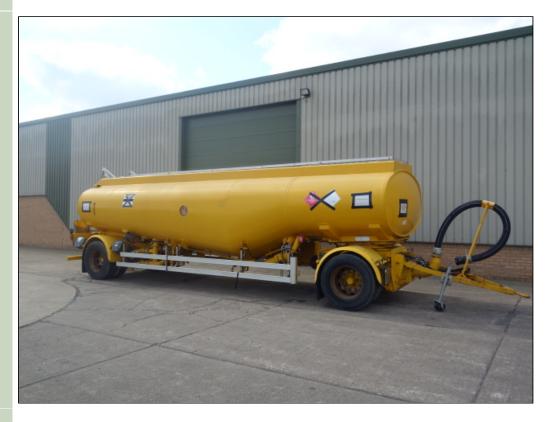

#### **Description / Ref**

24,000 Litre drawbar tanker trailer - 40192

Photo (a gallery of photos is provided below - where available)

### Details

24,000 Litre Fluid transfer twin axle draw bar tanker trailer

- Aluminium tank
- Wabco ABS brakes
- Bottom loading
- 2 x top inspection hatches
- Gross design weight; 25,000 kg's
- Unladen weight: 5.46 tons
- Laden weight: 24.4 tons

## Videos (if available)

| Category     | Tanker Trailers | Length | 11 M |
|--------------|-----------------|--------|------|
| Manufacturer | Fluid Transfer  | Height | 3 M  |

|           | International |                         |                              |
|-----------|---------------|-------------------------|------------------------------|
| Engine    |               | Width                   | 2.5 M                        |
| Gearbox   |               | GVW                     | 25,000 Kg's                  |
| Brakes    |               | Hrs_Kms                 |                              |
| Steering  |               | Date into Service       |                              |
| Tyres     | 315/70R22.5   | Year of Manufacture     | 2005                         |
| Max Load  |               | Qty Available           | 1                            |
| Electrics |               | Export Requirementsmore | NLR (No Licence<br>Required) |