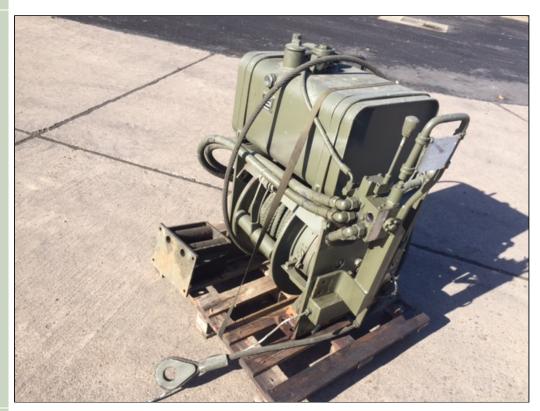

## **Description / Ref**

Rotzler 11.5 t hydraulic winch with oil tank - 40121

Photo (a gallery of photos is provided below - where available)

Details

Rotzler 11.5 t hydraulic winch with oil tank

## Videos (if available)

| Category     | Miscellaneous |  |
|--------------|---------------|--|
| Manufacturer | Rotzler       |  |
| Engine       | n/a           |  |
| Gearbox      | n/a           |  |
| Brakes       | n/a           |  |
| Steering     | n/a           |  |
|              |               |  |