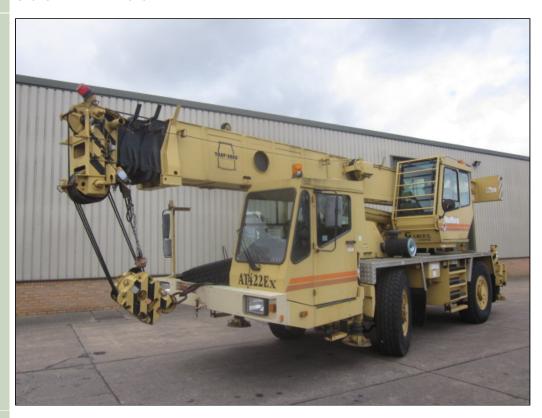

#### Grove AT422EX - 40107

#### Details

Grove AT422EX all terrain crane

- 20 ton capacity
- 27 metre 4 section jib
- PAT DS350 weigh load system
- 4 wheel steer
- 3,239 hours
- 9,503 kilometres only

Fully operating crane, genuine machine used by the military and well maintained.

### Videos (if available)

Category Cranes

Length

10.5 M

| Manufacturer | Grove                 | Height                  | 3.4 M                        |
|--------------|-----------------------|-------------------------|------------------------------|
| Engine       | Cummins 6CT 8.3 litre | Width                   | 2.5 M                        |
| Gearbox      | 8 speed automatic EGS | GVW                     | 23,000 kg's                  |
| Brakes       |                       | Hrs_Kms                 | 3,200 hours                  |
| Steering     |                       | Date into Service       |                              |
| Tyres        | 385/95R25             | Year of Manufacture     | 1997                         |
| Max Load     |                       | Qty Available           | 1                            |
| Electrics    | 24 V                  | Export Requirementsmore | NLR (No Licence<br>Required) |