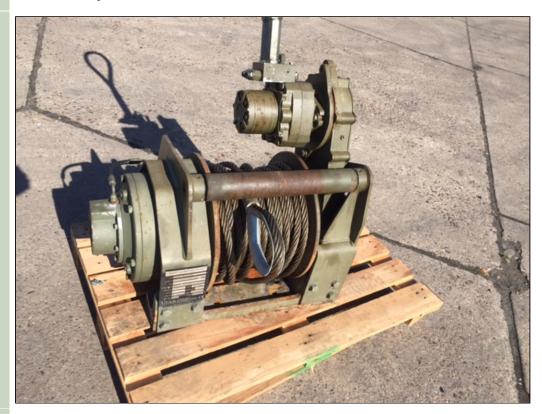

## Ulrich MWT Hydraulic Winch - 40098

Details

Hydraulic Winch Ulrich MWT

Rope Diameter 19mm

Breaking load 21.5T

| Videos ( | II avai | aulei |
|----------|---------|-------|
|          |         |       |

| ,            |               |        |
|--------------|---------------|--------|
| Category     | Miscellaneous | Length |
| Manufacturer |               | Height |
| Engine       | n/a           | Width  |
| Gearbox      | n/a           | GVW    |

| Brakes    | n/a                   | Hrs_Kms                 |                              |
|-----------|-----------------------|-------------------------|------------------------------|
| Steering  | n/a                   | Date into Service       |                              |
| Tyres     | n/a                   | Year of Manufacture     | 2000                         |
| Max Load  | 10.4 T Bare Drum Pull | Qty Available           | 4                            |
| Electrics |                       | Export Requirementsmore | NLR (No Licence<br>Required) |