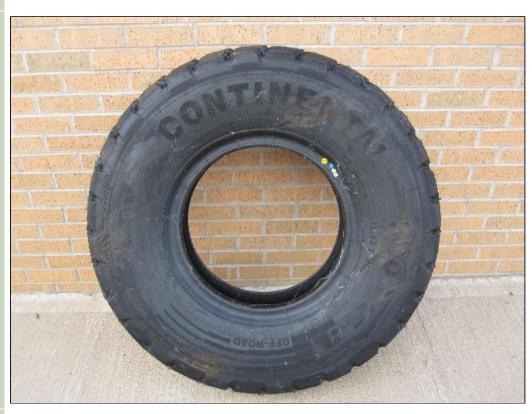

## **Description / Ref**

Unused Continental 12.00 R 20 - 32883

Photo (a gallery of photos is provided below - where available)

Details

New unused continental 12.00 R 20 off road tyres.

Tyres

Length

Height