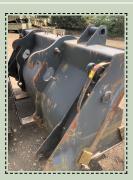

www.modsurplus.co.uk

Tel: +44 (0)1302-954007

Return to Homepage | E-Mail: sales@modsurplus.co.uk

or call us on UK +44(0)1302-954007

**Description / Ref** 

4 in 1 bucket to suit JCB 3/4CX - 1038

Photo (a gallery of photos is provided below - where available)

Details

4 in 1 bucket to suit JCB 3CX/4CX

Choice of 2

Missing rams

| Videos (if available) |   |
|-----------------------|---|
| Category              | F |
| Manufacturer          | Į |
| Engine                |   |
| Gearbox               |   |
| Brakes                |   |
| Steering              |   |
| Tyres                 |   |
| Max Load              |   |
| Electrics             |   |