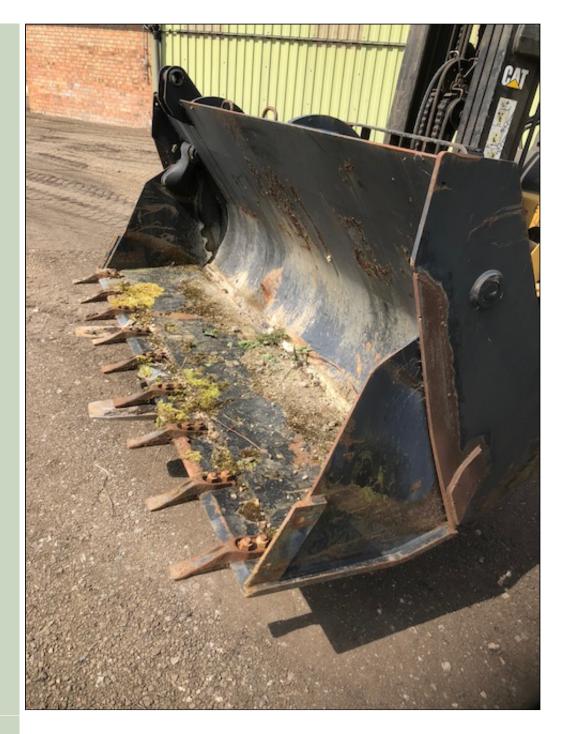

www.modsurplus.co.uk

Tel: +44 (0)1302-954007

Return to Homepage | E-Mail: sales@modsurplus.co.uk

or call us on UK +44(0)1302-954007

**Description / Ref** 

4 in 1 bucket to suit JCB 3/4CX - 1038

Photo (a gallery of photos is provided below - where available)

Details

4 in 1 bucket to suit JCB 3CX/4CX

Choice of 2

Missing rams

| Videos (if available) |   |
|-----------------------|---|
| Category              | F |
| Manufacturer          | Į |
| Engine                |   |
| Gearbox               |   |
| Brakes                |   |
| Steering              |   |
| Tyres                 |   |
| Max Load              |   |
| Electrics             |   |