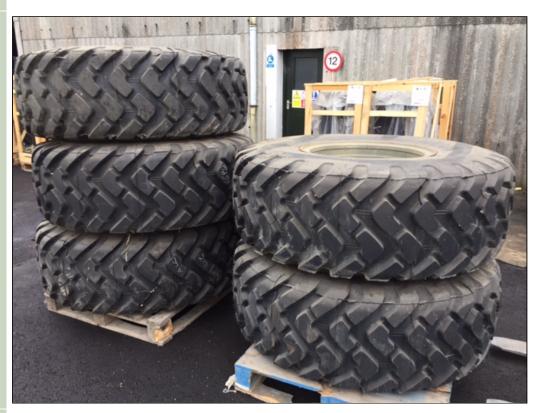

## **Description / Ref**

Michelin 20.5R25 XTL unused on rims - 1031

Photo (a gallery of photos is provided below - where available)

Details

Michelin 20.5R25 XTL unused on rims

Videos (if available)

Category Tyres

Manufacturer Mitchelin

Engine

Gearbox

Brakes

Steering

Length

Height

Width

GVW

Hrs\_Kms

Date into Service

| Tyres                              |  | Year of Manufacture     |                              |
|------------------------------------|--|-------------------------|------------------------------|
| •                                  |  |                         |                              |
| Max Load                           |  | Qty Available           | 5                            |
| Electrics                          |  | Export Requirementsmore | NLR (No Licence<br>Required) |
| or call us on UK +44(0)1302-954007 |  |                         |                              |
|                                    |  |                         |                              |
| Photo Gallery                      |  |                         |                              |
|                                    |  |                         |                              |